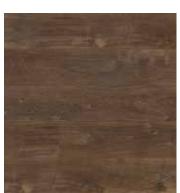

Offering eight gorgeous decors, the Adare collection of 12mm, extra-long Laminate floorboards can bring a stylish, modern



Arctic Oak ADA121



Polar Oak ADA122



Camira Oak ADA123



Sierra Oak ADA124



**Dolce Oak** ADA125



Caramel Oak ADA126



Frappe Oak ADA127



Forest Oak ADA128

## LAMINATE

Plank: 2200 x 194 x 12mm Box: 5 planks = 2.13m<sup>2</sup> Weight per Box: 22kg M<sup>2</sup> per Pallet: 106.70m<sup>2</sup>



LOCKING SYSTEM









**YEAR** 









SCAN TO SEE THE FULL RANGE

Warranties and Conditions information is available from your retailer, by download from www.imaginefloors.com.au, or by calling (03) 9794 3888. Sample colour image/piece to be used as a guide only and colour variation will vary from board to board. Colour appearance can also vary depending upon type of light under which a sample is viewed and the light source where the flooring is installed.

Airstep Flooring Pty Ltd | 20 South Gippsland Hwy, Dandenong South, VIC 3175 | www.imaginefloors.com.au | ABN: 97 604 980 798 P: (03) 9794 3888 | F: (03) 9706 8553 | Toll