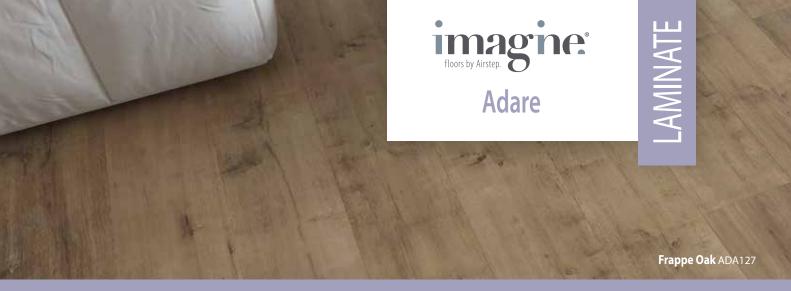

Offering eight gorgeous decors, the Adare collection of 12mm, extra-long Laminate floorboards can bring a stylish, modern



Arctic Oak ADA121



Polar Oak ADA122



Camira Oak ADA123



Sierra Oak ADA124



**Dolce Oak** ADA125



Caramel Oak ADA126



Frappe Oak ADA127



Forest Oak ADA128

## LAMINATE

Plank: 2200 x 194 x 12mm Box: 5 planks = 2.13m<sup>2</sup> Weight per Box: 22kg M<sup>2</sup> per Pallet: 106.70m<sup>2</sup>



LOCKING SYSTEM









**YEAR** 









SCAN TO SEE THE FULL RANGE

Warranties and Conditions information is available from your retailer, by download from www.imaginefloors.com.au, or by calling (03) 9794 3888. Sample colour image/piece to be used as a guide only and colour variation will vary from board to board. Colour appearance can also vary depending