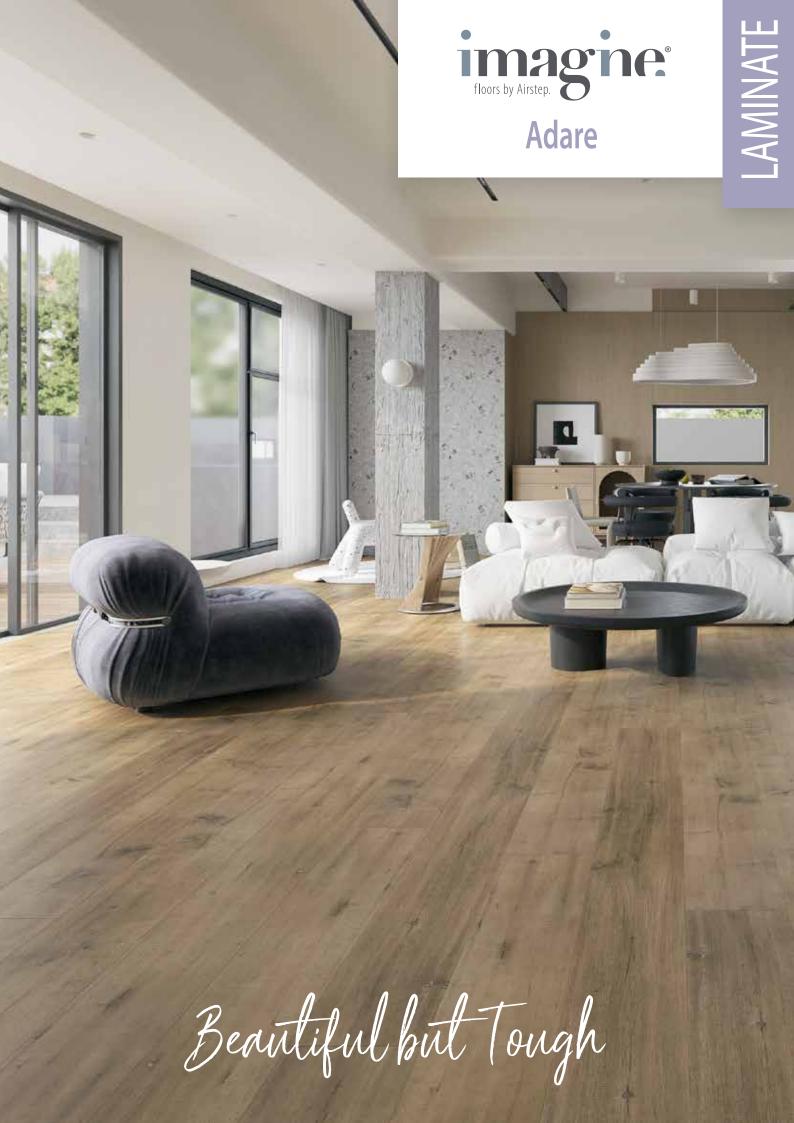

Offering eight gorgeous decors, the Adare collection of 12mm, extra-long Laminate floorboards can bring a stylish, modern

Arctic Oak ADA121

Polar Oak ADA122

Camira Oak ADA123

Sierra Oak ADA124

**Dolce Oak** ADA125