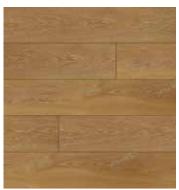

Offering eight gorgeous decors, the Adare collection of 12mm, extra-long Laminate floorboards can bring a stylish, modern



Arctic Oak ADA121



Polar Oak ADA122



Camira Oak ADA123



Sierra Oak ADA124



**Dolce Oak** ADA125



Caramel Oak ADA126



Frappe Oak ADA127



Forest Oak ADA128

## LAMINATE

Plank: 2200 x 194 x 12mm Box: 5 planks = 2.13m<sup>2</sup> Weight per Box: 22kg M<sup>2</sup> per Pallet: 106.70m<sup>2</sup>



LOCKING SYSTEM









**YEAR** 









SCAN TO SEE THE FULL RANGE

Warranties and Conditions information is available from your retailer, by download from www.imaginefloors.com.au, or by calling (03) 9794 3888. Sample colour image/piece to be used as a guide only and colour variation will vary from board to board. Colour appearance can also vary depending upon type of light under which a sample is viewed and the light source where the flooring is installed.

Airstep Flooring Pty Ltd | 20 South Gippsland Hwy, Dandenong South, VIC 3175 | www.imaginefloors.com.au | ABN: 97 604 980 798 P