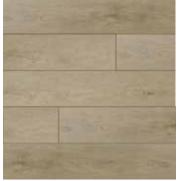

Offering eight gorgeous decors, the Adare collection of 12mm, extra-long Laminate floorboards can bring a stylish, modern



Arctic Oak ADA121



Polar Oak ADA122



Camira Oak ADA123



Sierra Oak ADA124



**Dolce Oak** ADA125



Caramel Oak ADA126



Frappe Oak ADA127



Forest Oak ADA128

## LAMINATE

Plank: 2200 x 194 x 12mm Box: 5 planks = 2.13m<sup>2</sup> Weight per Box: 22kg M<sup>2</sup> per Pallet: 106.70m<sup>2</sup>



LOCKING SYSTEM









**YEAR** 









SCAN TO SEE THE FULL RANGE

Warranties and Conditions information is available from your retailer, by download from www.imaginefloors.com.au, or by calling (03) 9794 3888. Sample colour image/piece to be used as a guide only and colour variation will vary from board to board. Colour appearance can also vary depending upon type of light under which a sample is viewed and the light source where the flooring is installed.

Airstep Flooring Pty Ltd | 20 South Gippsland Hwy, Dandenong South, VIC 3175 | www.imaginefloors.com.au