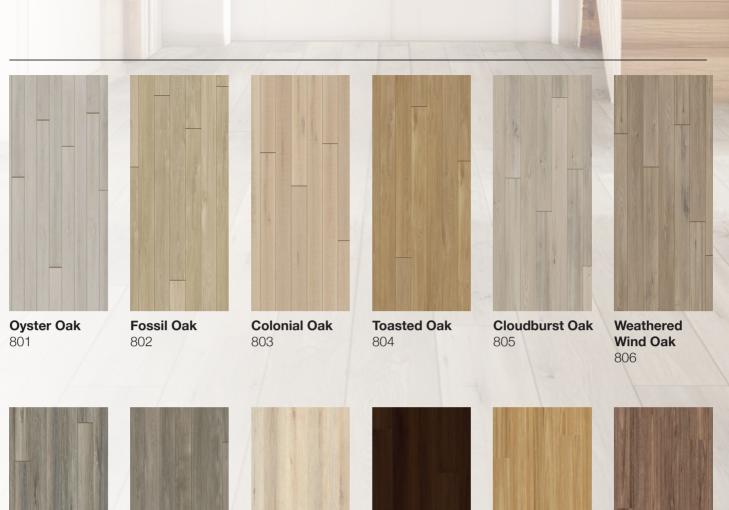

Warranty

25 Year Residential\* 5 Year Light Commercial\* Exclusive to Flooring Xtra, the Habitat range of Laminate flooring features 12 decors. Eight of these options are Embossed in Register, with four featuring woodgrain embossing, and all provide stunning true-to-life detail.

The Habitat collection is low maintenance and features a Uniclic® locking system for superior stability and ease of installation.