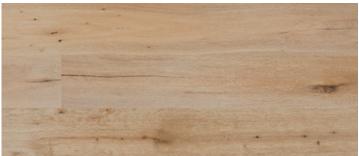

Golden Oak WE115



Mocha Oak WF117



**Drift Oak** WE118

## **TIMBER**

White Lacquered Natural Oak WE110

Plank: 14/3 x 1900 x 190mm Box: 8 planks = 2.888m<sup>2</sup> Weight per Box: 27kg M<sup>2</sup> per Pallet: 115.52m<sup>2</sup>

















SCAN TO SEE THE FULL RANGE

Warranties and Conditions information is available from your retailer, by download from www.imaginefloors.com.au, or by calling (03) 9794 3888. Sample colour image/piece to be used as a guide only and natural variation and grading (knots/gum vein) will vary from board to board. Colour appearance can also vary depending upon type of light under which a sample is viewed and the light source where the flooring is installed.

Airstep Flooring Pty Ltd | 20 South Gippsland Hwy, Dandenong South, VIC 3175 | www.ima