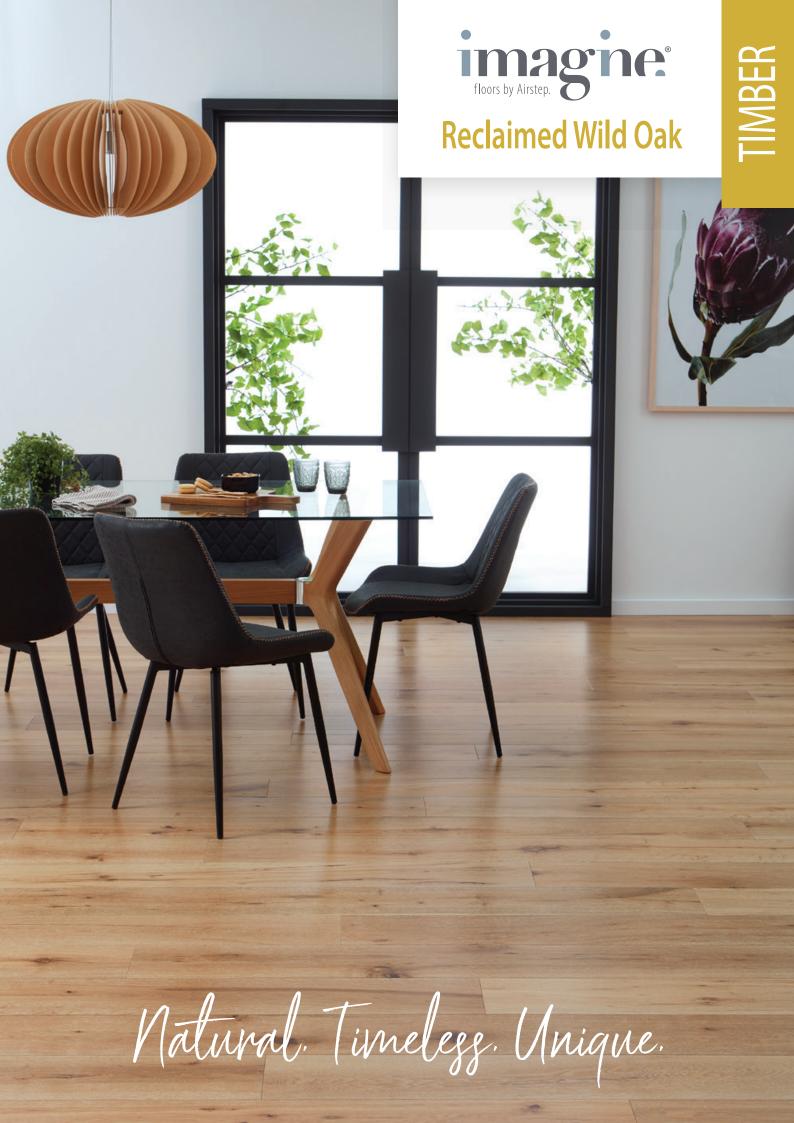

## **TIMBER**

White Lacquered Natural Oak WE110

Plank: 14/3 x 1900 x 190mm Box: 8 planks = 2.888m<sup>2</sup> Weight per Box: 27kg M<sup>2</sup> per Pallet: 115.52m<sup>2</sup>

SCAN TO SEE THE FULL RANGE