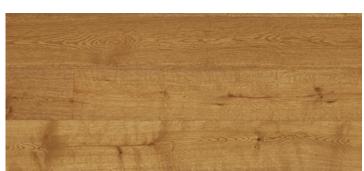

Golden Oak WE115



Mocha Oak WF117



**Drift Oak** WE118

## **TIMBER**

White Lacquered Natural Oak WE110

Plank: 14/3 x 1900 x 190mm Box: 8 planks = 2.888m<sup>2</sup> Weight per Box: 27kg M<sup>2</sup> per Pallet: 115.52m<sup>2</sup>

















SCAN TO SEE THE FULL RANGE

Warranties and Conditions information is available from your retailer, by download from www.imaginefloors.com.au, or by calling (03) 9794 3888. Sample colour image/piece to be used as a guide only and natural variation and grading (knots/gum vein) will vary from board to board. Colour appearance can also vary depending upon type of light under which a sample is viewed and the light source where the flooring is installed.

Airstep Flooring Pty Ltd | 20 South Gippsland Hwy, Dandenong South, VIC 3175 | www.imagi