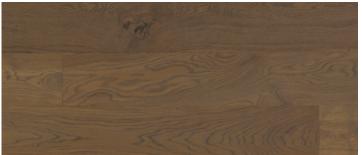

Golden Oak WE115



Mocha Oak WF117



**Drift Oak** WE118

## **TIMBER**

White Lacquered Natural Oak WE110

Plank: 14/3 x 1900 x 190mm Box: 8 planks = 2.888m<sup>2</sup> Weight per Box: 27kg M<sup>2</sup> per Pallet: 115.52m<sup>2</sup>

















SCAN TO SEE THE FULL RANGE

Warranties and Conditions information is available from your retailer, by download from www.imaginefloors.com.au, or by calling (03) 9794 3888. Sample colour image/piece to be used as a guide only and natural variation and grading (knots/gum vein) will vary from board to board. Colour appearance can also vary depending upon type of light under which a sample is viewed and the light source where the flooring is installed.

Airstep Flooring Pty Ltd | 20 South Gippsland Hwy, Dandenong South, VIC 3175 | www.imaginefloors.com.au | AB