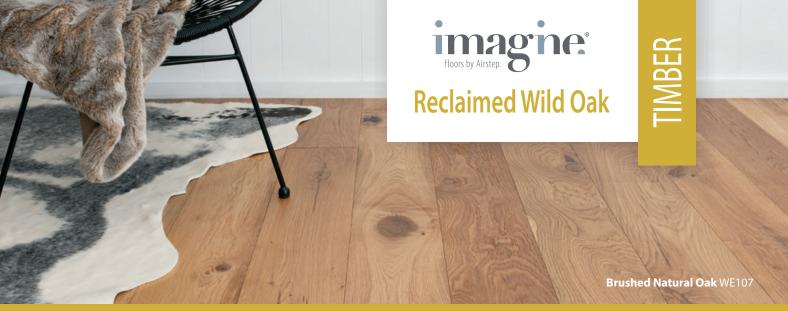

## **TIMBER**

White Lacquered Natural Oak WE110

Plank: 14/3 x 1900 x 190mm Box: 8 planks = 2.888m<sup>2</sup> Weight per Box: 27kg M<sup>2</sup> per Pallet: 115.52m<sup>2</sup>

SCAN TO SEE THE FULL RANGE