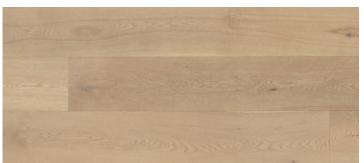

## **TIMBER**

White Lacquered Natural Oak WE110

Plank: 14/3 x 1900 x 190mm Box: 8 planks = 2.888m<sup>2</sup> Weight per Box: 27kg M<sup>2</sup> per Pallet: 115.52m<sup>2</sup>

SCAN TO SEE THE FULL RANGE