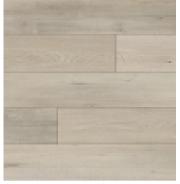

Winter Oak KAL801

Summer Oak KAL802

Sunny Oak KAL803

Autumn Oak KAL804

Hazey Oak KAL805

Spring Oak KAL806

Storm Oak KAL807

Notte Oak KAL808

## LAMINATE

Plank: 1215 x 194 x 8mm Box: 9 planks = 2.12m<sup>2</sup> Weight per Box: 14.58kg M<sup>2</sup> per Pallet: 137.8m<sup>2</sup>

72 HOUR SPILL PROTECT

Residential Heavy Traffic

SCAN TO SEE THE FULL RANGE