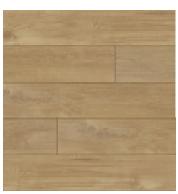

Winter Oak KAL801

Summer Oak KAL802

Sunny Oak KAL803

Autumn Oak KAL804

Hazey Oak KAL805

Spring Oak KAL806

Storm Oak KAL807

Notte Oak KAL808

## LAMINATE

Plank: 1215 x 194 x 8mm Box: 9 planks = 2.12m<sup>2</sup> Weight per Box: 14.58kg M<sup>2</sup> per Pallet: 137.8m<sup>2</sup>

72 HOUR SPILL PROTECT

Residential Heavy Traffic

SCAN TO SEE THE FULL RANGE