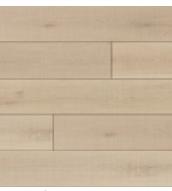

Winter Oak KAL801

Summer Oak KAL802

Sunny Oak KAL803

Autumn Oak KAL804

Hazey Oak KAL805

Spring Oak KAL806

Storm Oak KAL807

Notte Oak KAL808

## LAMINATE

Plank: 1215 x 194 x 8mm Box: 9 planks = 2.12m<sup>2</sup> Weight per Box: 14.58kg M<sup>2</sup> per Pallet: 137.8m<sup>2</sup>

72 HOUR SPILL PROTECT

Residential Heavy Traffic

SCAN TO SEE THE FULL RANGE