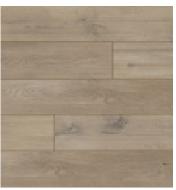

Winter Oak KAL801

Summer Oak KAL802

Sunny Oak KAL803

Autumn Oak KAL804

Hazey Oak KAL805

Spring Oak KAL806

Storm Oak KAL807

Notte Oak KAL808

## LAMINATE

Plank: 1215 x 194 x 8mm Box: 9 planks = 2.12m<sup>2</sup> Weight per Box: 14.58kg M<sup>2</sup> per Pallet: 137.8m<sup>2</sup>

72 HOUR SPILL PROTECT

Residential Heavy Traffic

SCAN TO SEE THE FULL RANGE