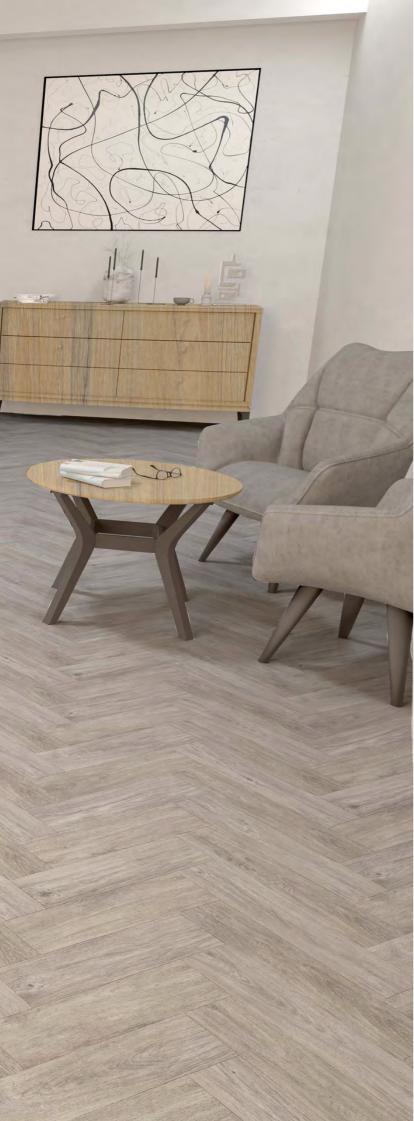

# Add interest and elegance to your space with the Masterpieces Laminate Flooring collection.

The Masterpieces range of Laminate floors is inspired by the classic European palaces of the 18th and 19th centuries. Featuring both Chevron and Herringbone options, this collection offers eight décors to choose from with each bringing its own unique style. Inclusive of both warm and cool tones, the colours selected have been specially chosen to ensure that there is something for everyone within the range no matter what your colour scheme or preferred style may be.

Full of timeless yet versatile designs, the Masterpieces collection is perfect for those looking to create an elegant yet boho chic aesthetic as the interesting patterns present in these floors create the ideal foundation for an eclectic style. By the same token, however, those looking to build a more minimalist design could also make use of the Chevron and Herringbone décors to bring interest and personality to a room that may have otherwise felt like it didn't have much life.

You could even install these floors in spaces where you're looking for a more traditional feel as they give a sense of oldworld charm and royalty thanks to their classic inspiration.

Designed to provide a more 'natural' feel and immediately radiate captivating charm, the flooring options within this collection feature a superior AC6 rated coating which provides excellent resilience. You can expect to enjoy resistance to every day wear and tear, scratches, dents and fading as well as an ability to stand up to overly excitable pets in a way that only Laminate floors can.