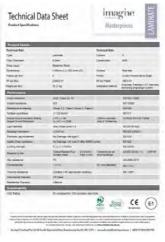

### LAMINATE

Plank: 1184 x 293 x 8mm Box: 6 planks = 2.0843 m<sup>2</sup> Weight per Box: 16.21kg M<sup>2</sup> per Pallet: 106.30m<sup>2</sup>

WATER RESISTANT

STAIN RESISTANT

CHILD & PET FRIENDLY

SCAN TO SEE THE FULL RANGE