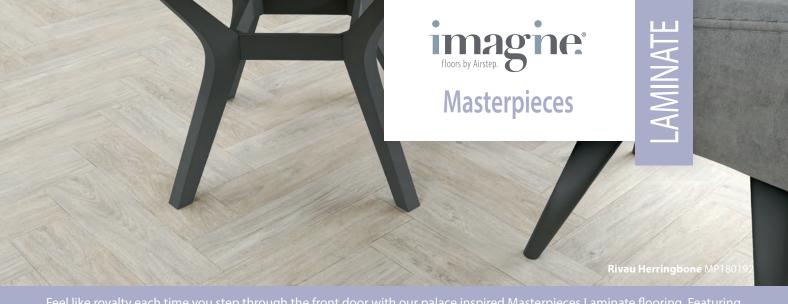

# Add interest and elegance to your space with the Masterpieces Laminate Flooring collection.

The Masterpieces range of Laminate floors is inspired by the classic European palaces of the 18th and 19th centuries. Featuring both Chevron and Herringbone options, this collection offers eight décors to choose from with each bringing its own unique style. Inclusive of both warm and cool tones, the colours selected have been specially chosen to ensure that there is something for everyone within the range no matter what your colour scheme or preferred style may be.

Narbona Herringbone MP180208

Loira Herringbone MP180185

Chic Chevron MP176942

Casual Chevron MP180079

**Boho Chevron MP176973** 

Natural Chevron MP173101

Classic Chevron MP176959