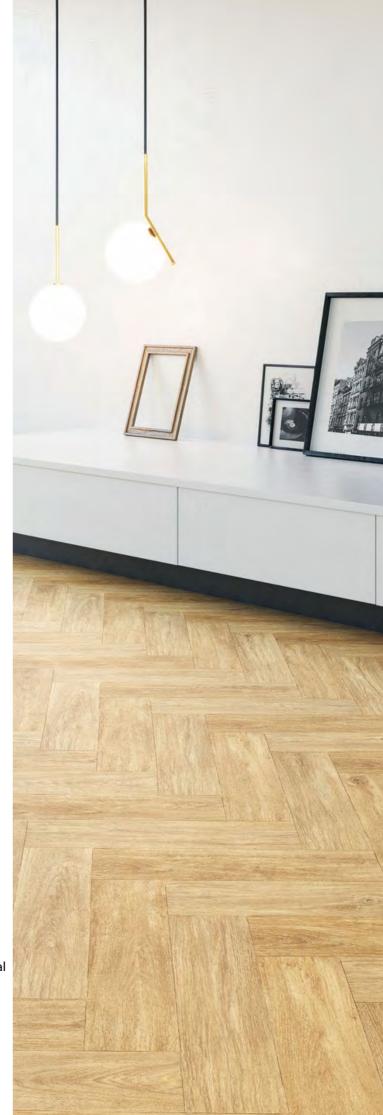

# Add interest and elegance to your space with the Masterpieces Laminate Flooring collection.

The Masterpieces range of Laminate floors is inspired by the classic European palaces of the 18th and 19th centuries. Featuring both Chevron and Herringbone options, this collection offers eight décors to choose from with each bringing its own unique style. Inclusive of both warm and cool tones, the colours selected have been specially chosen to ensure that there is something for everyone within the range no matter what your colour scheme or preferred style may be.

Full of timeless yet versatile designs, the Masterpieces collection is perfect for those looking to create an elegant yet boho chic aesthetic as the interesting patterns present in these floors create the ideal foundation for an eclectic style. By the same token, however, those looking to build a more minimalist design could also make use of the Chevron and Herringbone décors to bring interest and personality to a room that may have otherwise felt like it didn't have much life.

You could even install these floors in spaces where you're looking for a more traditional feel as they give a sense of oldworld charm and royalty thanks to their classic inspiration.

Designed to provide a more 'natural' feel and immediately radiate captivating charm, the flooring options within this collection feature a superior AC6 rated coating which provides excellent resilience. You can expect to enjoy resistance to every day wear and tear, scratches, dents and fading as well as an ability to stand up to overly excitable pets in a way that only Laminate floors can.