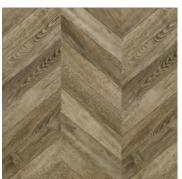

Narbona Herringbone MP180208

Loira Herringbone MP180185

Chic Chevron MP176942

Casual Chevron MP180079

**Boho Chevron MP176973** 

Natural Chevron MP173101

Classic Chevron MP176959

# Range Resources:

Brochure

**Technical Documents** 

Stands, Display Boards and Swatches

| NATURAL                    | CHEVRON                                                                            |
|----------------------------|------------------------------------------------------------------------------------|
| KEY FEATURES               | TECHNICAL                                                                          |
| CODE: MP173101             | PLANKS PER PACK: 6 PLANKS                                                          |
| RANGE: MASTERPIECES        | DIMENSIONS PER PACK: 2.0843m <sup>2</sup>                                          |
| CATEGORY: LAMINATE         | THICKNESS: 8mm                                                                     |
| EDGE: 2V Micro Bevel       | DOMESTIC WARRANTY: LIFETIME                                                        |
| DIMENSIONS: 1184×293.4x8mm | COMMERCIAL WARRANTY: 10 YEARS                                                      |
|                            | the 18th and 19th century, chevron and<br>e captivating charm and style with their |