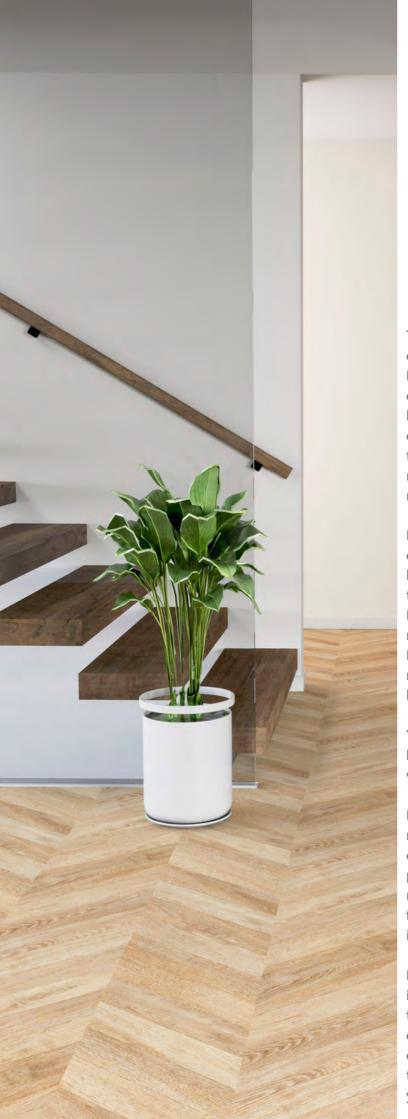

# Add interest and elegance to your space with the Masterpieces Laminate Flooring collection.

The Masterpieces range of Laminate floors is inspired by the classic European palaces of the 18th and 19th centuries. Featuring both Chevron and Herringbone options, this collection offers eight décors to choose from with each bringing its own unique style. Inclusive of both warm and cool tones, the colours selected have been specially chosen to ensure that there is something for everyone within the range no matter what your colour scheme or preferred style may be.

You could even install these floors in spaces where you're looking for a more traditional feel as they give a sense of oldworld charm and royalty thanks to their classic inspiration.

Designed to provide a more 'natural' feel and immediately radiate captivating charm, the flooring options within this collection feature a superior AC6 rated coating which provides excellent resilience. You can expect to enjoy resistance to every day wear and tear, scratches, dents and fading as well as an ability to stand up to overly excitable pets in a way that only Laminate floors can.