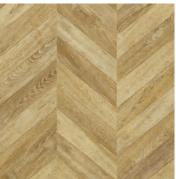

Narbona Herringbone MP180208

Loira Herringbone MP180185

Chic Chevron MP176942

Casual Chevron MP180079

**Boho Chevron MP176973** 

Natural Chevron MP173101

Classic Chevron MP176959

# Range Resources:

Brochure

**Technical Documents** 

Stands, Display Boards and Swatches

| NATURAL                    | CHEVRON                                                                            |
|----------------------------|------------------------------------------------------------------------------------|
| KEY FEATURES               | TECHNICAL                                                                          |
| CODE: MP173101             | PLANKS PER PACK: 6 PLANKS                                                          |
| RANGE: MASTERPIECES        | DIMENSIONS PER PACK: 2.0843m <sup>2</sup>                                          |
| CATEGORY: LAMINATE         | THICKNESS: 8mm                                                                     |
| EDGE: 2V Micro Bevel       | DOMESTIC WARRANTY: LIFETIME                                                        |
| DIMENSIONS: 1184×293.4x8mm | COMMERCIAL WARRANTY: 10 YEARS                                                      |
|                            | the 18th and 19th century, chevron and<br>e captivating charm and style with their |