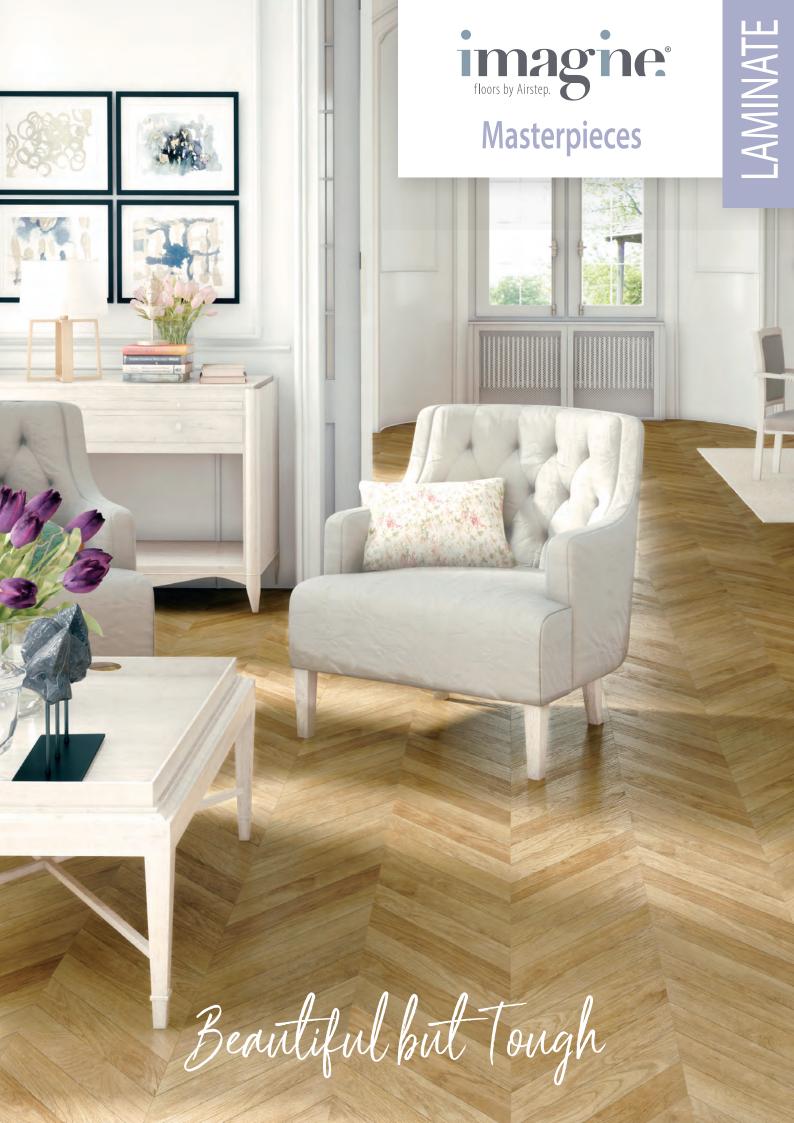

# Add interest and elegance to your space with the Masterpieces Laminate Flooring collection.

The Masterpieces range of Laminate floors is inspired by the classic European palaces of the 18th and 19th centuries. Featuring both Chevron and Herringbone options, this collection offers eight décors to choose from with each bringing its own unique style. Inclusive of both warm and cool tones, the colours selected have been specially chosen to ensure that there is something for everyone within the range no matter what your colour scheme or preferred style may be.

Full of timeless yet versatile designs, the Masterpieces collection is perfect for those looking to create an elegant yet boho chic aesthetic as the interesting patterns present in these floors create the ideal foundation for an eclectic style. By the same token, however, those looking to build a more minimalist design could also make use of the Chevron and Herringbone décors to bring interest and personality to a room that may have otherwise felt like it didn't have much life.

You could even install these floors in spaces where you're looking for a more traditional feel as they give a sense of oldworld charm and royalty thanks to their classic inspiration.

Designed to provide a more 'natural' feel and immediately radiate captivating charm, the flooring options within this collection feature a superior AC6 rated coating which provides excellent resilience. You can expect to enjoy resistance to every day wear and tear, scratches, dents and fading as well as an ability to stand up to overly excitable pets in a way that only Laminate floors can.