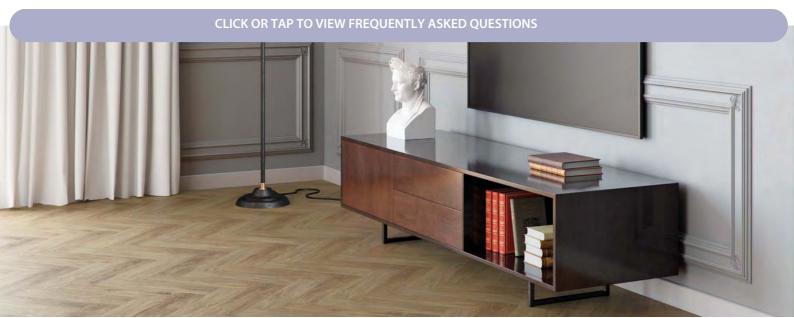

# Add interest and elegance to your space with the Masterpieces Laminate Flooring collection.

The Masterpieces range of Laminate floors is inspired by the classic European palaces of the 18th and 19th centuries. Featuring both Chevron and Herringbone options, this collection offers eight décors to choose from with each bringing its own unique style. Inclusive of both warm and cool tones, the colours selected have been specially chosen to ensure that there is something for everyone within the range no matter what your colour scheme or preferred style may be.

Full of timeless yet versatile designs, the Masterpieces collection is perfect for those looking to create an elegant yet boho chic aesthetic as the interesting patterns present in these floors create the ideal foundation for an eclectic style. By the same token, however, those looking to build a more minimalist design could also make use of the Chevron and Herringbone décors to bring interest and personality to a room that may have otherwise felt like it didn't have much life.

You could even install these floors in spaces where you're looking for a more traditional feel as they give a sense of oldworld charm and royalty thanks to their classic inspiration.

Designed to provide a more 'natural' feel and immediately radiate captivating charm, the flooring options within this collection feature a superior AC6 rated coating which provides excellent resilience. You can expect to enjoy resistance to every day wear and tear, scratches, dents and fading as well as an ability to stand up to overly excitable pets in a way that only Laminate floors can.