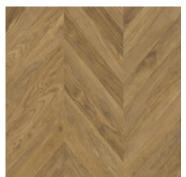

Narbona Herringbone MP180208

Loira Herringbone MP180185

Chic Chevron MP176942

Casual Chevron MP180079

**Boho Chevron MP176973** 

Natural Chevron MP173101

Classic Chevron MP176959

# Range Resources:

Brochure

**Technical Documents** 

Stands, Display Boards and Swatches

| NATURAL                    | CHEVRON                                                                            |
|----------------------------|------------------------------------------------------------------------------------|
| KEY FEATURES               | TECHNICAL                                                                          |
| CODE: MP173101             | PLANKS PER PACK: 6 PLANKS                                                          |
| RANGE: MASTERPIECES        | DIMENSIONS PER PACK: 2.0843m <sup>2</sup>                                          |
| CATEGORY: LAMINATE         | THICKNESS: 8mm                                                                     |
| EDGE: 2V Micro Bevel       | DOMESTIC WARRANTY: LIFETIME                                                        |
| DIMENSIONS: 1184×293.4x8mm | COMMERCIAL WARRANTY: 10 YEARS                                                      |
|                            | the 18th and 19th century, chevron and<br>e captivating charm and style with their |