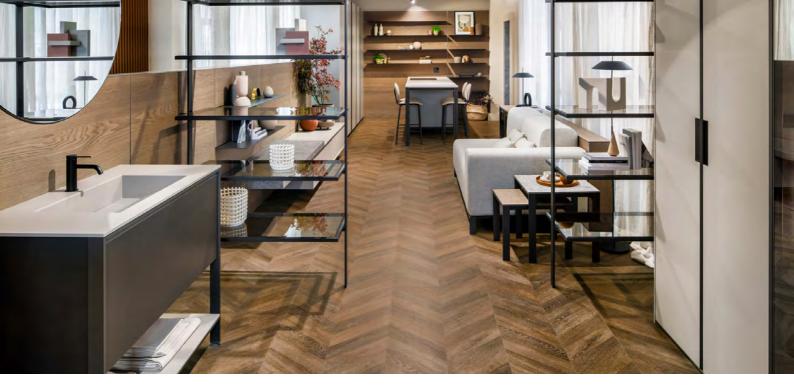

# Add interest and elegance to your space with the Masterpieces Laminate Flooring collection.

The Masterpieces range of Laminate floors is inspired by the classic European palaces of the 18th and 19th centuries. Featuring both Chevron and Herringbone options, this collection offers eight décors to choose from with each bringing its own unique style. Inclusive of both warm and cool tones, the colours selected have been specially chosen to ensure that there is something for everyone within the range no matter what your colour scheme or preferred style may be.

Full of timeless yet versatile designs, the Masterpieces collection is perfect for those looking to create an elegant yet boho chic aesthetic as the interesting patterns present in these floors create the ideal foundation for an eclectic style. By the same token, however, those looking to build a more minimalist design could also make use of the Chevron and Herringbone décors to bring interest and personality to a room that may have otherwise felt like it didn't have much life.

You could even install these floors in spaces where you're looking for a more traditional feel as they give a sense of oldworld charm and royalty thanks to their classic inspiration.

Designed to provide a more 'natural' feel and immediately radiate captivating charm, the flooring options within this collection feature a superior AC6 rated coating which provides excellent resilience. You can expect to enjoy resistance to every day wear and tear, scratches, dents and fading as well as an ability to stand up to overly excitable pets in a way that only Laminate floors can.