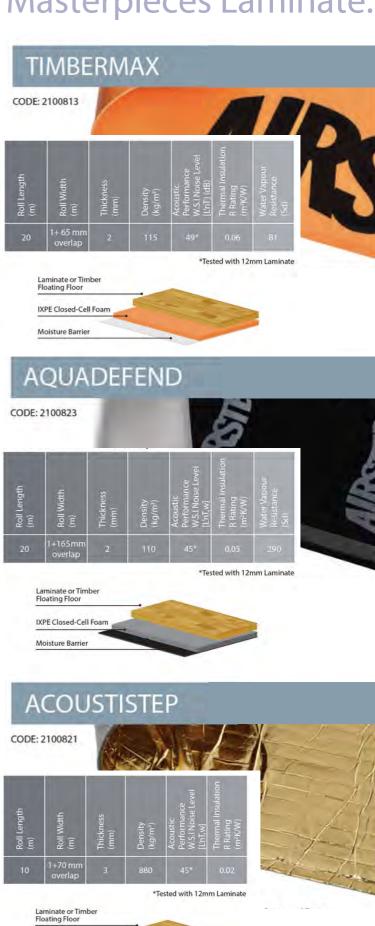

# Underlay Recommendations for Masterpieces Laminate:

Closed-Cell Rubber Construction Moisture Barrier