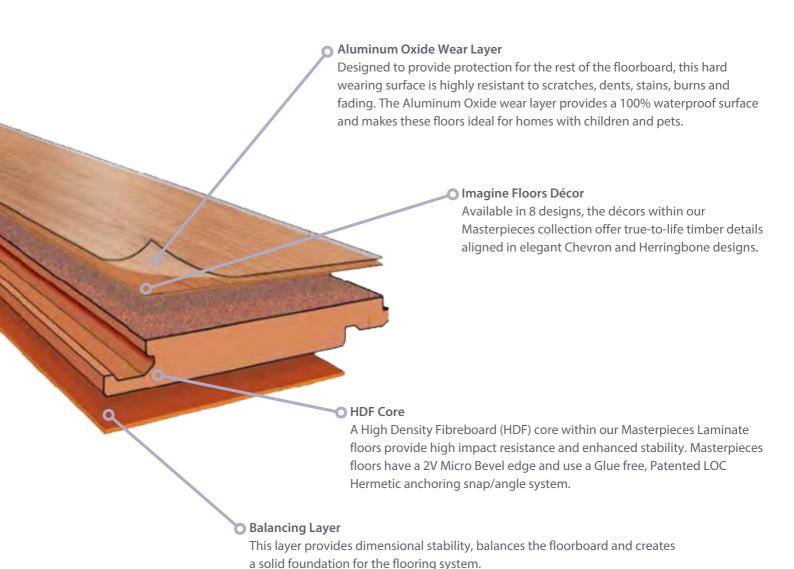

## What is Masterpieces?

Masterpieces is a collection of Chevron and Herringbone Laminate floorboards available in eight décors. This range is separated into five Chevron pattern options, and three Herringbone. The Masterpieces collection is 8mm thick and crafted from the below components:

The Aluminum Oxide wear layer on the Masterpieces collection of flooring helps provide a 100% waterproof surface. It's also highly resistant to scratches, dents, fading and burns.

AC6 is the highest Abrasion Rating that a Laminate floor can achieve. This means that the Masterpieces collection can withstand a lot and is suitable for installation in even the highest traffic areas of the home as well as commercial spaces with heavy foot traffic.

#### What's so good about an Aluminium Oxide coating?

While most types of flooring available for homes has a PU Coating (water based polymer) Laminate floors have an Aluminium Oxide coating. This greatly enhances their resistance to scratches and damage, and means your floors will stay looking, and feeling, better for longer, even in high traffic residential spaces and commercial areas.