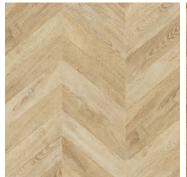

Narbona Herringbone MP180208

Loira Herringbone MP180185

Chic Chevron MP176942

Casual Chevron MP180079

**Boho Chevron MP176973** 

Natural Chevron MP173101

Classic Chevron MP176959

# Range Resources:

Brochure

**Technical Documents** 

Stands, Display Boards and Swatches

| NATURAL                    | CHEVRON                                                                            |
|----------------------------|------------------------------------------------------------------------------------|
| KEY FEATURES               | TECHNICAL                                                                          |
| CODE: MP173101             | PLANKS PER PACK: 6 PLANKS                                                          |
| RANGE: MASTERPIECES        | DIMENSIONS PER PACK: 2.0843m <sup>2</sup>                                          |
| CATEGORY: LAMINATE         | THICKNESS: 8mm                                                                     |
| EDGE: 2V Micro Bevel       | DOMESTIC WARRANTY: LIFETIME                                                        |
| DIMENSIONS: 1184×293.4x8mm | COMMERCIAL WARRANTY: 10 YEARS                                                      |
|                            | the 18th and 19th century, chevron and<br>e captivating charm and style with their |