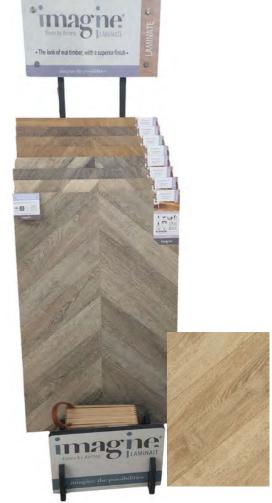

# Range Resources:

Brochure

**Technical Documents** 

Stands, Display Boards and Swatches

| NATURAL                    | CHEVRON                                                                            |
|----------------------------|------------------------------------------------------------------------------------|
| KEY FEATURES               | TECHNICAL                                                                          |
| CODE: MP173101             | PLANKS PER PACK: 6 PLANKS                                                          |
| RANGE: MASTERPIECES        | DIMENSIONS PER PACK: 2.0843m <sup>2</sup>                                          |
| CATEGORY: LAMINATE         | THICKNESS: 8mm                                                                     |
| EDGE: 2V Micro Bevel       | DOMESTIC WARRANTY: LIFETIME                                                        |
| DIMENSIONS: 1184×293.4x8mm | COMMERCIAL WARRANTY: 10 YEARS                                                      |
|                            | the 18th and 19th century, chevron and<br>e captivating charm and style with their |