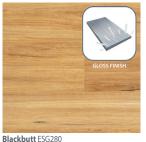

## 8MM GLOSS

Gloss Plank: 1215 x 165 x 8mm Box: 10 planks = 2.005m<sup>2</sup> Weight per Box: 13.8kg M<sup>2</sup> per Pallet: 144.36m<sup>2</sup>

Warranties and Conditions information is available from your retailer, by download from www.imaginefloors.com.au, or by calling (03) 9794 3888. Sample colour image/piece to be used as a guide only and colour variation will vary from board to board. Colour appearance can also vary depending upon type of light under which a sample is viewed and the light source where the flooring is installed.