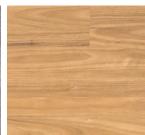

## 8MM GLOSS

Gloss Plank: 1215 x 165 x 8mm Box: 10 planks = 2.005m<sup>2</sup> Weight per Box: 13.8kg M<sup>2</sup> per Pallet: 144.36m<sup>2</sup>

Warranties and Conditions information is available from your retailer, by download from www.imaginefloors.com.au, or by calling (03) 9794 3888. Sample colour image/piece to be used as a guide only and colour variation will vary from board to board. Colour appearance can also vary depending upon type of light under which a sample is viewed and the light source where the flooring is installed.