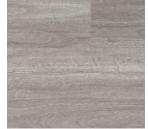

Snow Gum ES109

**Blackbutt** ES111

Extra Long Plank: 2290 x 194 x 12mm Box: 5 planks = 2.2213m<sup>2</sup> Weight per Box: 24.5kg M<sup>2</sup> per Pallet: 166.5975m<sup>2</sup>

Blackbutt ES201

Spotted Gum ES202