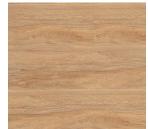

Standard Plank: 1215 x 194 x 8mm Box: 10 planks = 2.3571m<sup>2</sup> Weight per Box: 16.5kg M<sup>2</sup> per Pallet: 141.426m<sup>2</sup>

Red Gum ES102

Spotted Gum ES104

Reclaimed Flooded Gum ES107

Tasmanian Oak ES108