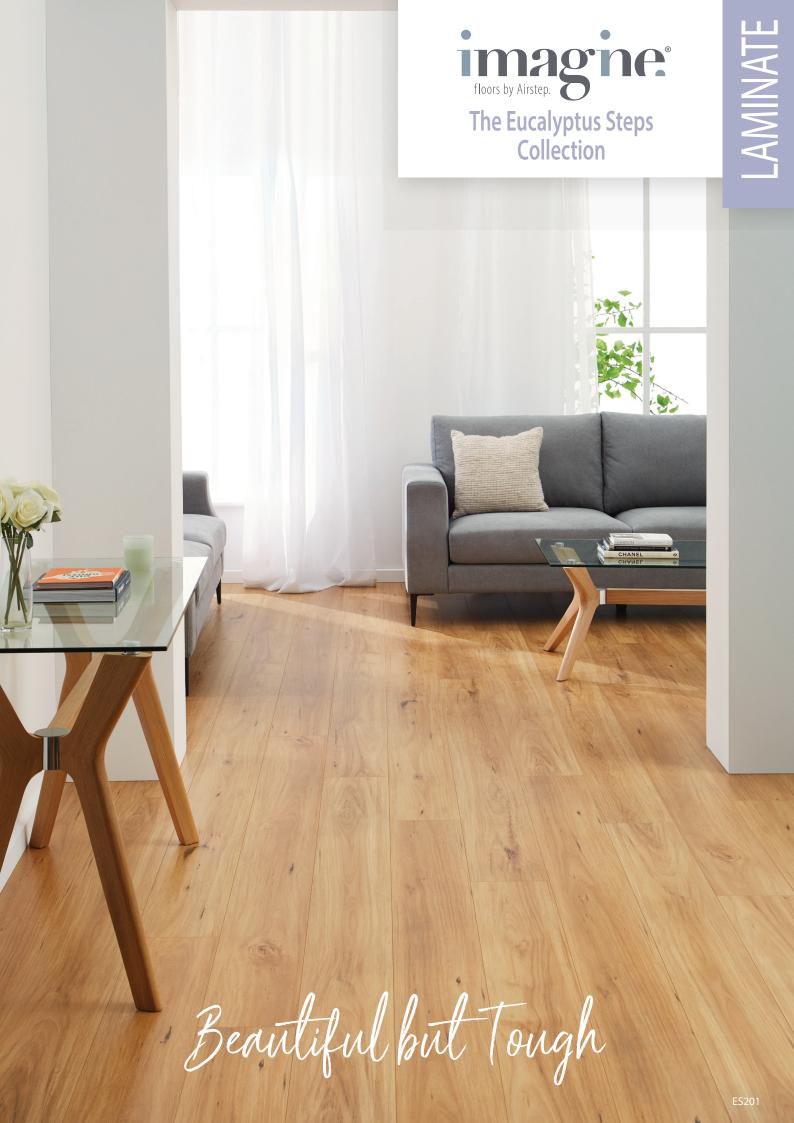

Snow Gum ES109

**Blackbutt** ES111

Extra Long Plank: 2290 x 194 x 12mm Box: 5 planks = 2.2213m<sup>2</sup> Weight per Box: 24.5kg M<sup>2</sup> per Pallet: 166.5975m<sup>2</sup>

Blackbutt ES201

Spotted Gum ES202