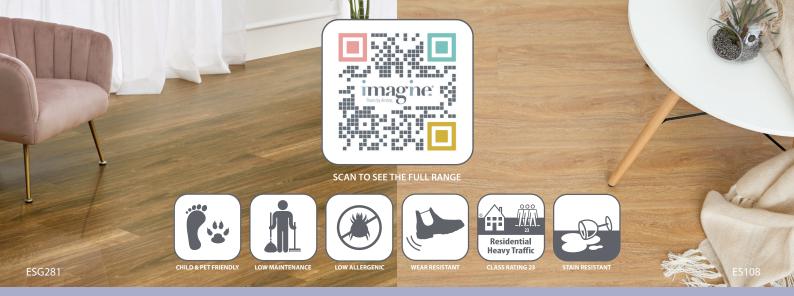

## 8MM GLOSS

Gloss Plank: 1215 x 165 x 8mm Box: 10 planks = 2.005m<sup>2</sup> Weight per Box: 13.8kg M<sup>2</sup> per Pallet: 144.36m<sup>2</sup>

Warranties and Conditions information is available from your retailer, by download from www.imaginefloors.com.au, or by calling (03) 9794 3888. Sample colour image/piece to be used as a guide only and colour variation will vary from board to board. Colour appearance can also vary depending upon type of light under which a sample is viewed and the light source where the flooring is installed.