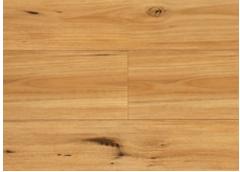

## Standard plank: 1215 x 194 x 8mm Box: 10 planks = 2.3571m<sup>2</sup> Weight per Box: 16.5kg M<sup>2</sup> per Pallet: 141.426m<sup>2</sup>

Coastal Tallowwood

**Grey Gum** 

**New England Blackbutt** 

Northern Spotted Gum