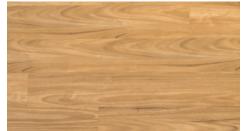

## Standard plank: 1215 x 194 x 8mm Box: 10 planks = 2.3571m<sup>2</sup> Weight per Box: 16.5kg M<sup>2</sup> per Pallet: 141.426m<sup>2</sup>

Coastal Tallowwood

**Grey Gum** 

**New England Blackbutt** 

Northern Spotted Gum

Micro 4V

Easy Installation High Scratch Resistance

Extra Long plank: 2290x194x12mm Box: 5 planks = 2.2213m<sup>2</sup> Weight per Box: 24.5kg M<sup>2</sup> per Pallet: 166.5975m<sup>2</sup>

Coastal Blackbutt Spotted Gum