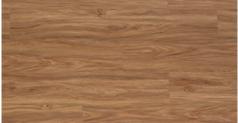

Micro 4V

Easy Installation High Scratch Resistance

Extra Long plank: 2290x194x12mm Box: 5 planks = 2.2213m<sup>2</sup> Weight per Box: 24.5kg M<sup>2</sup> per Pallet: 166.5975m<sup>2</sup>

Coastal Blackbutt Spotted Gum