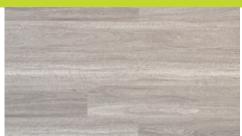

## Standard plank: 1215 x 194 x 8mm Box: 10 planks = 2.3571m<sup>2</sup> Weight per Box: 16.5kg M<sup>2</sup> per Pallet: 141.426m<sup>2</sup>

Coastal Tallowwood

**Grey Gum** 

**New England Blackbutt** 

Northern Spotted Gum