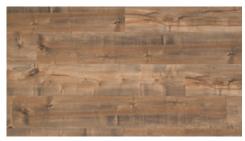

Micro 4V

Easy Installation High Scratch Resistance

Extra Long plank: 2290x194x12mm Box: 5 planks = 2.2213m<sup>2</sup> Weight per Box: 24.5kg M<sup>2</sup> per Pallet: 166.5975m<sup>2</sup>

Coastal Blackbutt Spotted Gum

Smoked Ash