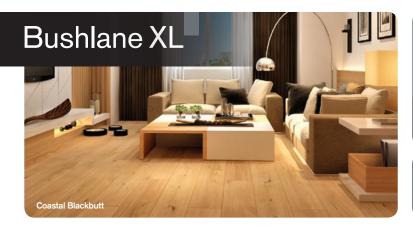

Micro 4V

Easy Installation High Scratch Resistance

Extra Long plank: 2290x194x12mm Box: 5 planks = 2.2213m<sup>2</sup> Weight per Box: 24.5kg M<sup>2</sup> per Pallet: 166.5975m<sup>2</sup>

Coastal Blackbutt Spotted Gum