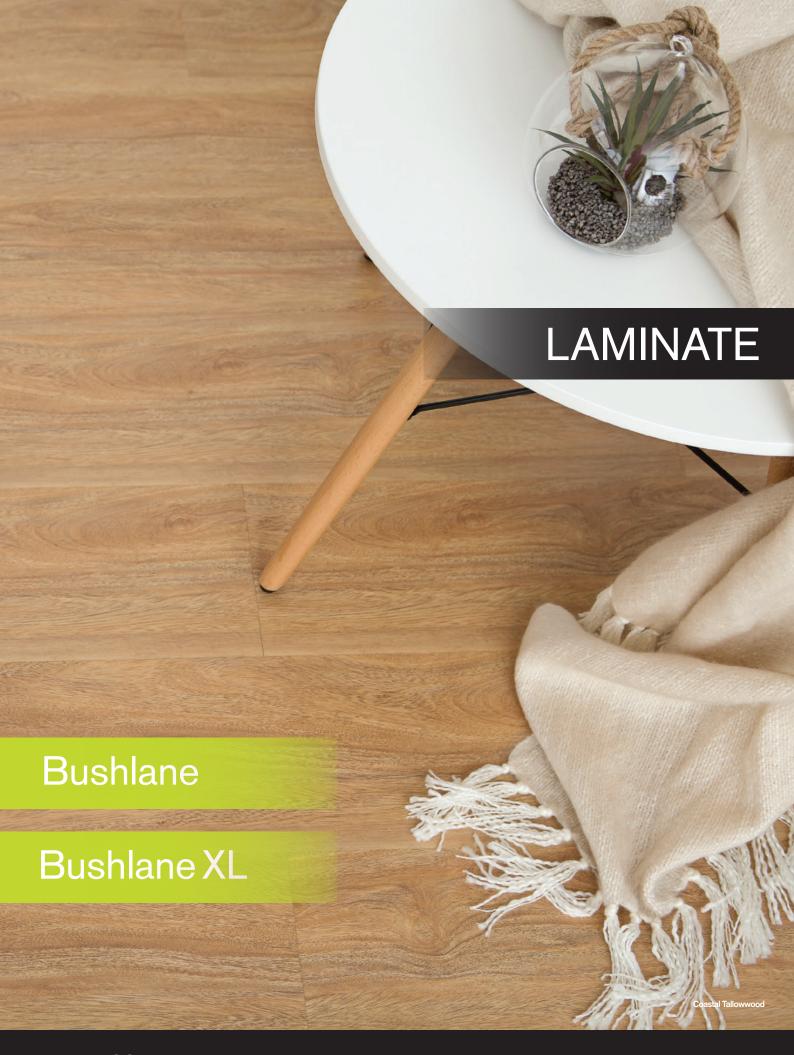

## Standard plank: 1215 x 194 x 8mm Box: 10 planks = 2.3571m<sup>2</sup> Weight per Box: 16.5kg M<sup>2</sup> per Pallet: 141.426m<sup>2</sup>

Coastal Tallowwood

**Grey Gum** 

**New England Blackbutt** 

Northern Spotted Gum