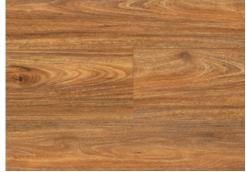

Micro 4V

Easy Installation High Scratch Resistance

Extra Long plank: 2290x194x12mm Box: 5 planks = 2.2213m<sup>2</sup> Weight per Box: 24.5kg M<sup>2</sup> per Pallet: 166.5975m<sup>2</sup>

Coastal Blackbutt Spotted Gum