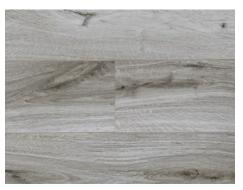

25 YEAR

RESIDENTIAL WARRANTY

10 YEAR

COMMERCIAL WARRANTY

WEAR LAYER
Aluminium
Oxide

Square Edge

ULTRA HDF

Easy Installation High Scratch Resistance

## Standard plank: 1215 x 194 x 8mm Box: 10 planks = 2.3571m<sup>2</sup> Weight per Box: 16.5kg M<sup>2</sup> per Pallet: 141.426m<sup>2</sup>







Coastal Tallowwood



**Grey Gum** 



**New England Blackbutt** 



Northern Spotted Gum



**Mountain Gum** 



**25** YEAR

RESIDENTIAL WARRANTY

**ULTRA** 

**HDF** 

10 YEAR

COMMERCIAL WARRANTY

WEAR LAYER
Aluminium
Oxide

Micro 4V

Easy Installation High Scratch Resistance

Extra Long plank: 2290x194x12mm Box: 5 planks = 2.2213m<sup>2</sup> Weight per Box: 24.5kg M<sup>2</sup> per Pallet: 166.5975m<sup>2</sup>







Coastal Blackbutt Spotted Gum

Smoked Ash