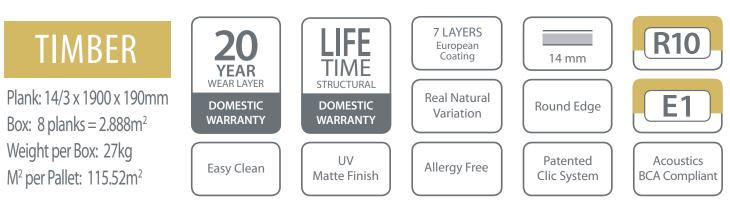

Reclaimed Wild Oak

h

Brushed Natural Oak WE107

White Lacquered Natural Oak WE110

Golden Oak WE115

Mocha Oak WE117

Drift Oak WE118

Warranties and Conditions information is available from your retailer, or by download from www.AirstepFlooring.com.au or calling (03) 9794 3888. Natural variation and grading (knots/gum vein) will vary from board to board and this sample is to be used as a guide only. Colour appearance will differ depending upon the type of light under which a sample is viewed and the light source where the flooring is installed.