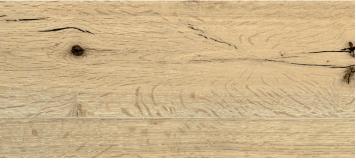

Reclaimed Wild Oak

h

Brushed Natural Oak WE107

White Lacquered Natural Oak WE110

Golden Oak WE115

Mocha Oak WE117

Drift Oak WE118

Warranties and Conditions information is available from your retailer, or by download from www.AirstepFlooring.com.au or calling (03) 9794 3888. Natural variation and grading (knots/gum vein) will vary from board to board and this sample is to be used as a guide only. Colour appearance will differ depending upon the type of light under which a sample is viewed and the light source where the flooring is installed.